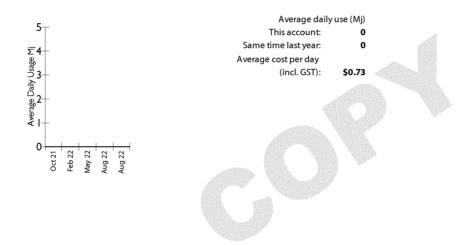

# Your gas usage and service calculation

| Account number                                   | bunt number 6357 729 582<br>52483417212 |              |                    | 51                  |               | 04 Aug 202                                 | 04 Aug 2022 to 18 Aug 2022 |                      |                    |         |
|--------------------------------------------------|-----------------------------------------|--------------|--------------------|---------------------|---------------|--------------------------------------------|----------------------------|----------------------|--------------------|---------|
| DPI                                              |                                         |              |                    |                     |               | Lot 124,7A Crestwood Rd, Thornton,NSW 2322 |                            | d, Thornton,NSW 2322 |                    |         |
| <b>Tariff</b><br>Basic - Home                    | Meter<br>number                         | Bill<br>days | Current<br>reading | Previous<br>reading | Base<br>usage | Heating<br>value                           | Pressure<br>factor         | Total<br>Mj &/or Lt  | Charge/<br>Rate    | \$      |
| Basic - Home                                     | EC954807                                | 15           | 1                  | 1                   | 0             | x 37.6200                                  | x 1.0072 =                 | 0 MJ                 |                    |         |
| Details                                          |                                         |              |                    |                     |               |                                            |                            |                      |                    |         |
| Final Bill - 04/08/2022                          | 2 - 18/08/2022                          | : - 15 D     | ays                |                     |               |                                            |                            |                      |                    |         |
| Energy Charges                                   |                                         |              |                    |                     |               |                                            |                            |                      |                    |         |
| 04/08/2022 - 18/08/20<br>* Basic - Home Supply C | •                                       |              |                    |                     |               |                                            |                            | 15 days              | \$0.734470 per day | \$11.02 |
| Total Current Charges (incl. GST of \$1.00)      |                                         |              |                    |                     |               |                                            | 15 ddy5                    | \$0.75 TH 0 PCI ddy  | \$11.02            |         |

## Gas usage